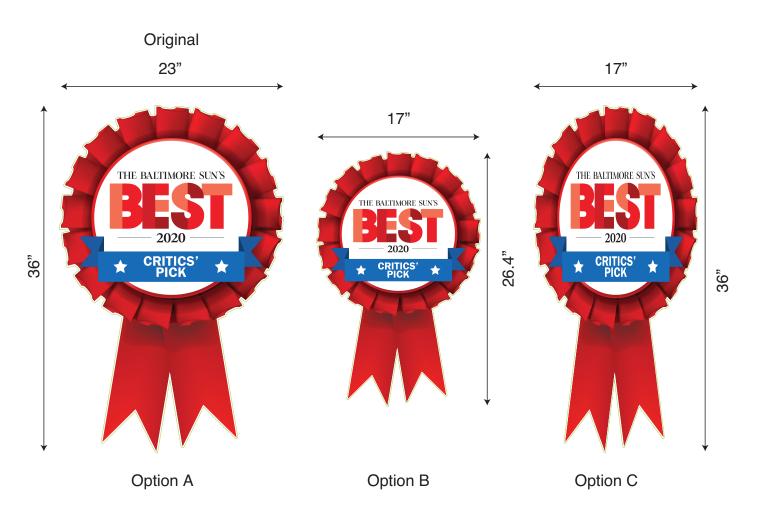

## **PROOF APPROVAL**

PHONE: 410.252.8235 EMAIL: timonium@signsbytomorrow.com 2105 B GREENSPRING DRIVE TIMONIUM, MD 21093

CUSTOMER NAME: WOODBERRY WELLNESS

DATE: \_\_\_\_7/15/2020 \_\_\_\_ PROOF #: \_1 \_\_\_ TIME SENT: \_\_\_7:33am